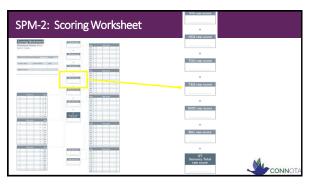

SPM-2: Scoring Worksheet • Improvements Name/Demographics Order of Scales ST: Sensory Total (previously TOT)

| Workshoot and Horse Force              |                                          |                                                                                                                                                                                                                                                                                                                                                                                                                                                                                                                                                                                                                                                                                                                                                                                                                                                                                                                                                                                                                                                                                                                                                                                                                                                                                                                                                                                                                                                                                                                                                                                                                                                                                                                                                                                                                                                                                                                                                                                                                                                                                                                              | F | Scoring Worksheet<br>Preschool Home Form<br>Ages 2–5 years |               |        |
|----------------------------------------|------------------------------------------|------------------------------------------------------------------------------------------------------------------------------------------------------------------------------------------------------------------------------------------------------------------------------------------------------------------------------------------------------------------------------------------------------------------------------------------------------------------------------------------------------------------------------------------------------------------------------------------------------------------------------------------------------------------------------------------------------------------------------------------------------------------------------------------------------------------------------------------------------------------------------------------------------------------------------------------------------------------------------------------------------------------------------------------------------------------------------------------------------------------------------------------------------------------------------------------------------------------------------------------------------------------------------------------------------------------------------------------------------------------------------------------------------------------------------------------------------------------------------------------------------------------------------------------------------------------------------------------------------------------------------------------------------------------------------------------------------------------------------------------------------------------------------------------------------------------------------------------------------------------------------------------------------------------------------------------------------------------------------------------------------------------------------------------------------------------------------------------------------------------------------|---|------------------------------------------------------------|---------------|--------|
|                                        |                                          |                                                                                                                                                                                                                                                                                                                                                                                                                                                                                                                                                                                                                                                                                                                                                                                                                                                                                                                                                                                                                                                                                                                                                                                                                                                                                                                                                                                                                                                                                                                                                                                                                                                                                                                                                                                                                                                                                                                                                                                                                                                                                                                              | ī | Name of child being evaluated                              |               | Gender |
|                                        |                                          | Table   Tabl |   | Today's date                                               | Date of birth | Age    |
| 10<br>10<br>10<br>10<br>10<br>10<br>11 |                                          | H 4 mm                                                                                                                                                                                                                                                                                                                                                                                                                                                                                                                                                                                                                                                                                                                                                                                                                                                                                                                                                                                                                                                                                                                                                                                                                                                                                                                                                                                                                                                                                                                                                                                                                                                                                                                                                                                                                                                                                                                                                                                                                                                                                                                       |   | Rater's name                                               |               |        |
| - 1                                    | E-COURSE OF THE PERSON NAMED IN COLUMN 1 |                                                                                                                                                                                                                                                                                                                                                                                                                                                                                                                                                                                                                                                                                                                                                                                                                                                                                                                                                                                                                                                                                                                                                                                                                                                                                                                                                                                                                                                                                                                                                                                                                                                                                                                                                                                                                                                                                                                                                                                                                                                                                                                              | - |                                                            |               | 200    |