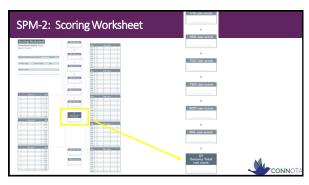

SPM-2: Scoring Worksheet • Improvements Name/Demographics Order of Scales ST: Sensory Total (previously TOT)

| Workshoot and Horse Force              |                                          |                                                                                                                                                                                                                                                                                                                                                                                                                                                                                                                                                                                                                                                                                                                                                                                                                                                                                                                                                                                                                                                                                                                                                                                                                                                                                                                                                                                                                                                                                                                                                                                                                                                                                                                                                                                                                                                                                                                                                                                                                                                                                                                              | F | Scoring Worksheet<br>Preschool Home Form<br>Ages 2–5 years |               |        |
|----------------------------------------|------------------------------------------|------------------------------------------------------------------------------------------------------------------------------------------------------------------------------------------------------------------------------------------------------------------------------------------------------------------------------------------------------------------------------------------------------------------------------------------------------------------------------------------------------------------------------------------------------------------------------------------------------------------------------------------------------------------------------------------------------------------------------------------------------------------------------------------------------------------------------------------------------------------------------------------------------------------------------------------------------------------------------------------------------------------------------------------------------------------------------------------------------------------------------------------------------------------------------------------------------------------------------------------------------------------------------------------------------------------------------------------------------------------------------------------------------------------------------------------------------------------------------------------------------------------------------------------------------------------------------------------------------------------------------------------------------------------------------------------------------------------------------------------------------------------------------------------------------------------------------------------------------------------------------------------------------------------------------------------------------------------------------------------------------------------------------------------------------------------------------------------------------------------------------|---|------------------------------------------------------------|---------------|--------|
|                                        |                                          |                                                                                                                                                                                                                                                                                                                                                                                                                                                                                                                                                                                                                                                                                                                                                                                                                                                                                                                                                                                                                                                                                                                                                                                                                                                                                                                                                                                                                                                                                                                                                                                                                                                                                                                                                                                                                                                                                                                                                                                                                                                                                                                              | ī | Name of child being evaluated                              |               | Gender |
|                                        |                                          | Table   Tabl |   | Today's date                                               | Date of birth | Age    |
| 10<br>10<br>10<br>10<br>10<br>10<br>11 |                                          | H 4 mm                                                                                                                                                                                                                                                                                                                                                                                                                                                                                                                                                                                                                                                                                                                                                                                                                                                                                                                                                                                                                                                                                                                                                                                                                                                                                                                                                                                                                                                                                                                                                                                                                                                                                                                                                                                                                                                                                                                                                                                                                                                                                                                       |   | Rater's name                                               |               |        |
| - 1                                    | E-COURSE OF THE PERSON NAMED IN COLUMN 1 |                                                                                                                                                                                                                                                                                                                                                                                                                                                                                                                                                                                                                                                                                                                                                                                                                                                                                                                                                                                                                                                                                                                                                                                                                                                                                                                                                                                                                                                                                                                                                                                                                                                                                                                                                                                                                                                                                                                                                                                                                                                                                                                              | - |                                                            |               | 200    |