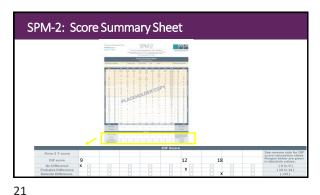

SPM-2: Scoring Worksheet • Improvements Name/Demographics Order of Scales ST: Sensory Total (previously TOT)

| Workshoot and Horse Force              |                                          |                                                                                                                                                                                                                                                                                                                                                                                                                                                                                                                                                                                                                                                                                                                                                                                                                                                                                                                                                                                                                                                                                                                                                                                                                                                                                                                                                                                                                                                                                                                                                                                                                                                                                                                                                                                                                                                                                                                                                                                                                                                                                                                              | F | Scoring Worksheet<br>Preschool Home Form<br>Ages 2–5 years |               |        |
|----------------------------------------|------------------------------------------|------------------------------------------------------------------------------------------------------------------------------------------------------------------------------------------------------------------------------------------------------------------------------------------------------------------------------------------------------------------------------------------------------------------------------------------------------------------------------------------------------------------------------------------------------------------------------------------------------------------------------------------------------------------------------------------------------------------------------------------------------------------------------------------------------------------------------------------------------------------------------------------------------------------------------------------------------------------------------------------------------------------------------------------------------------------------------------------------------------------------------------------------------------------------------------------------------------------------------------------------------------------------------------------------------------------------------------------------------------------------------------------------------------------------------------------------------------------------------------------------------------------------------------------------------------------------------------------------------------------------------------------------------------------------------------------------------------------------------------------------------------------------------------------------------------------------------------------------------------------------------------------------------------------------------------------------------------------------------------------------------------------------------------------------------------------------------------------------------------------------------|---|------------------------------------------------------------|---------------|--------|
|                                        |                                          |                                                                                                                                                                                                                                                                                                                                                                                                                                                                                                                                                                                                                                                                                                                                                                                                                                                                                                                                                                                                                                                                                                                                                                                                                                                                                                                                                                                                                                                                                                                                                                                                                                                                                                                                                                                                                                                                                                                                                                                                                                                                                                                              | ī | Name of child being evaluated                              |               | Gender |
|                                        |                                          | Table   Tabl |   | Today's date                                               | Date of birth | Age    |
| 10<br>10<br>10<br>10<br>10<br>10<br>11 |                                          | H 4 mm                                                                                                                                                                                                                                                                                                                                                                                                                                                                                                                                                                                                                                                                                                                                                                                                                                                                                                                                                                                                                                                                                                                                                                                                                                                                                                                                                                                                                                                                                                                                                                                                                                                                                                                                                                                                                                                                                                                                                                                                                                                                                                                       |   | Rater's name                                               |               |        |
| - 1                                    | E-COURSE OF THE PERSON NAMED IN COLUMN 1 |                                                                                                                                                                                                                                                                                                                                                                                                                                                                                                                                                                                                                                                                                                                                                                                                                                                                                                                                                                                                                                                                                                                                                                                                                                                                                                                                                                                                                                                                                                                                                                                                                                                                                                                                                                                                                                                                                                                                                                                                                                                                                                                              | - |                                                            |               | 200    |