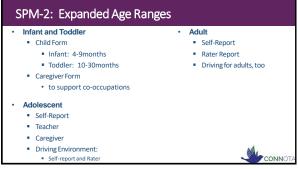

4

6

SPM-2: Continued Age Ranges PreSchool Age Home School • Child (previously School-Aged; 5-12yo) · School Environments - Art, Music, PE, Recess, Cafe, Bus

SPM-2 Standard Scores: 9 scaled scores • 6 sensory systems • VIS, HEA, TOU, BOD, BAL, T&S (new) ST: Sensory Total · Previously called TOT PLN: Planning SOC: social participation Vulnerabilities Manual Comprehensive review of sensory integrative theory