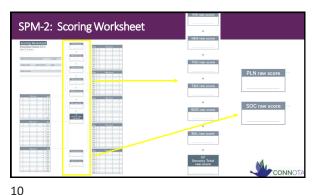

SPM-2: Scoring Worksheet • Improvements Name/Demographics Order of Scales ST: Sensory Total (previously TOT)

| Workshoot and Horse Force              |                                          |                                                                                                                                                                                                                                                                                                                                                                                                                                                                                                                                                                                                                                                                                                                                                                                                                                                                                                                                                                                                                                                                                                                                                                                                                                                                                                                                                                                                                                                                                                                                                                                                                                                                                                                                                                                                                                                                                                                                                                                                                                                                                                                              | F | Scoring Worksheet<br>Preschool Home Form<br>Ages 2–5 years |               |        |
|----------------------------------------|------------------------------------------|------------------------------------------------------------------------------------------------------------------------------------------------------------------------------------------------------------------------------------------------------------------------------------------------------------------------------------------------------------------------------------------------------------------------------------------------------------------------------------------------------------------------------------------------------------------------------------------------------------------------------------------------------------------------------------------------------------------------------------------------------------------------------------------------------------------------------------------------------------------------------------------------------------------------------------------------------------------------------------------------------------------------------------------------------------------------------------------------------------------------------------------------------------------------------------------------------------------------------------------------------------------------------------------------------------------------------------------------------------------------------------------------------------------------------------------------------------------------------------------------------------------------------------------------------------------------------------------------------------------------------------------------------------------------------------------------------------------------------------------------------------------------------------------------------------------------------------------------------------------------------------------------------------------------------------------------------------------------------------------------------------------------------------------------------------------------------------------------------------------------------|---|------------------------------------------------------------|---------------|--------|
|                                        |                                          |                                                                                                                                                                                                                                                                                                                                                                                                                                                                                                                                                                                                                                                                                                                                                                                                                                                                                                                                                                                                                                                                                                                                                                                                                                                                                                                                                                                                                                                                                                                                                                                                                                                                                                                                                                                                                                                                                                                                                                                                                                                                                                                              | ī | Name of child being evaluated                              |               | Gender |
|                                        |                                          | Table   Tabl |   | Today's date                                               | Date of birth | Age    |
| 10<br>10<br>10<br>10<br>10<br>10<br>11 |                                          | H 4 mm                                                                                                                                                                                                                                                                                                                                                                                                                                                                                                                                                                                                                                                                                                                                                                                                                                                                                                                                                                                                                                                                                                                                                                                                                                                                                                                                                                                                                                                                                                                                                                                                                                                                                                                                                                                                                                                                                                                                                                                                                                                                                                                       |   | Rater's name                                               |               |        |
| - 1                                    | E-COURSE OF THE PERSON NAMED IN COLUMN 1 |                                                                                                                                                                                                                                                                                                                                                                                                                                                                                                                                                                                                                                                                                                                                                                                                                                                                                                                                                                                                                                                                                                                                                                                                                                                                                                                                                                                                                                                                                                                                                                                                                                                                                                                                                                                                                                                                                                                                                                                                                                                                                                                              | - |                                                            |               | 200    |