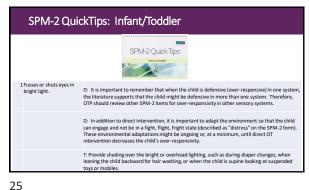

4

6

SPM-2: Continued Age Ranges PreSchool Age Home School • Child (previously School-Aged; 5-12yo) · School Environments - Art, Music, PE, Recess, Cafe, Bus

SPM-2 Standard Scores: 9 scaled scores • 6 sensory systems • VIS, HEA, TOU, BOD, BAL, T&S (new) ST: Sensory Total · Previously called TOT PLN: Planning SOC: social participation Vulnerabilities Manual Comprehensive review of sensory integrative theory