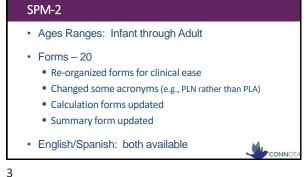

4

6

SPM-2: Continued Age Ranges PreSchool Age Home School • Child (previously School-Aged; 5-12yo) · School Environments - Art, Music, PE, Recess, Cafe, Bus

SPM-2 Standard Scores: 9 scaled scores • 6 sensory systems • VIS, HEA, TOU, BOD, BAL, T&S (new) ST: Sensory Total · Previously called TOT PLN: Planning SOC: social participation Vulnerabilities Manual Comprehensive review of sensory integrative theory